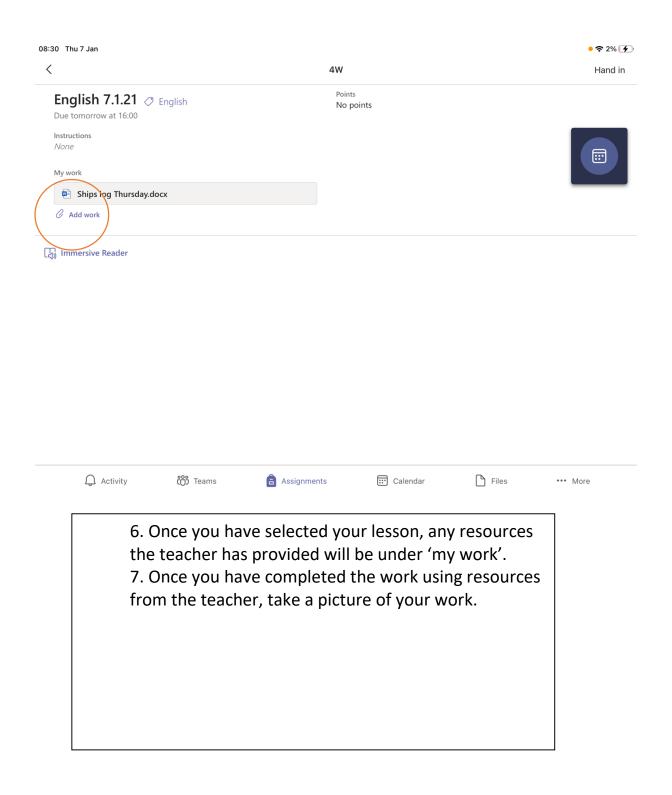

4. Here you will find all of your set work. Work that has not been handed in will be under 'Assigned' and handed in work from previous days will be under 'completed'
5. Click on the lesson that you would like to do.

## Assignment guidance for tablets and iPads.

If you are working from a tablet or iPad, we recommend working on paper (if available) and uploading a picture of your work onto the assignment section of teams.