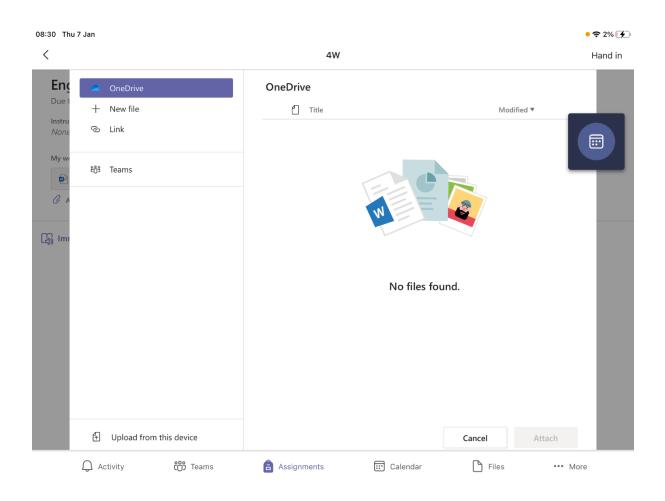

7. Once you have clicked add work, select upload from this device.

8. Then select photos and videos.

9. Choose the picture you want to upload (you can upload more than one).

10. When you have uploaded all your work, click on 'hand in'